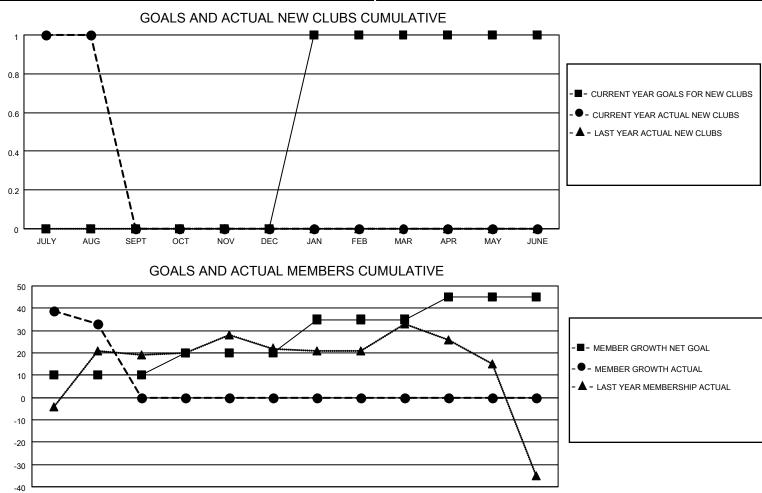

## LOCATION NETHERLANDS

District 110AN

Results as of: 8/31/2020

| Clubs                 |               |           |               | Members               |                        |                         |                                                    |  |
|-----------------------|---------------|-----------|---------------|-----------------------|------------------------|-------------------------|----------------------------------------------------|--|
| RESULTS FOR 2020-2021 |               |           |               | RESULTS FOR 2020-2021 |                        |                         |                                                    |  |
| QUARTER               | NEW CLUB GOAL | NEW CLUBS | DROPPED CLUBS | QUARTER               | BER GROWTH NET<br>GOAL | MEMBER GROWTH<br>ACTUAL | DROPPED<br>MEMBERS ACTUAL<br>(including transfers) |  |
| JULY/AUG/SEPT         | 0             | 1         | 0             | JULY/AUG/SEPT         | 10                     | 48                      | 15                                                 |  |
| OCT/NOV/DEC           | 0             | 0         | 0             | OCT/NOV/DEC           | 10                     | 0                       | 0                                                  |  |
| JAN/FEB/MAR           | 1             | 0         | 0             | JAN/FEB/MAR           | 15                     | 0                       | 0                                                  |  |
| APR/MAY/JUNE          | 0             | 0         | 0             | APR/MAY/JUNE          | 10                     | 0                       | 0                                                  |  |